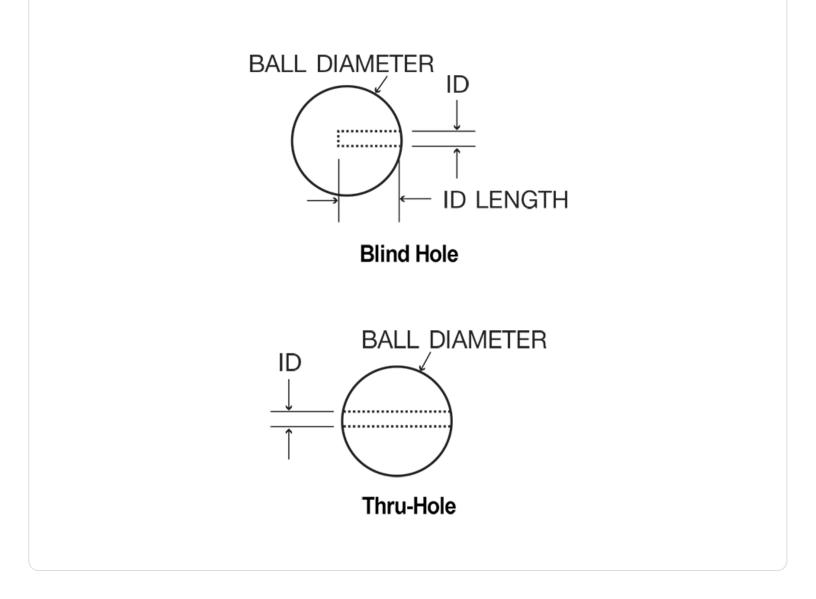

Drilled Ball Cross Section

**Typical Applications:** Metrology Measuring Tips, Probe Tips, Master Ball Gauge, Pump Check Valves

| Model  | Diameter | Inside Diameter | ID Length | Grade | Туре       |
|--------|----------|-----------------|-----------|-------|------------|
| DB1.00 | .0393"   | .020/.022"      | .020"     | 10    | blind hole |
| DB2.00 | .0787"   | .032/.037"      | .040"     | 10    | blind hole |
| DB2.50 | .0984"   | .049/.051"      | .049"     | 10    | blind hole |
| DB3.00 | .1181"   | .060/.062"      | .060"     | 10    | blind hole |